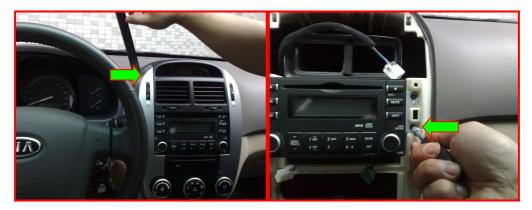

3. Take out the attaching plug afer loosen the screws.

4. Connect the special cables, then install the screws of the bracket.

5. Connect the cables to the interface on the rear of the main unit ,then fix the main unit.