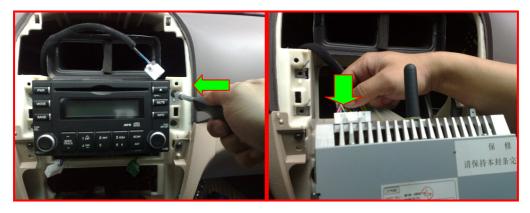

3. Take out the attaching plug afer loosen the screws.

4. Connect the special cables, then install the screws of the bracket.

5. Connect the cables to the interface on the rear of the main unit ,then fix the main unit.

6,Connect the climate cable well,then install the console pane back well.

7. The view of the car entertainment effect after the installation of the FLYAUDIO main unit.