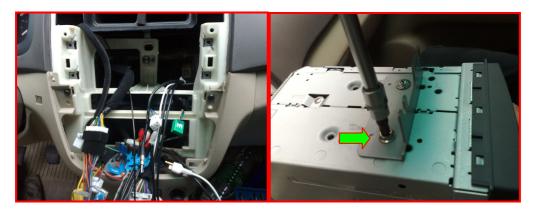

6,Connect the climate cable well,then install the console pane back well.

7. The view of the car entertainment effect after the installation of the FLYAUDIO main unit.