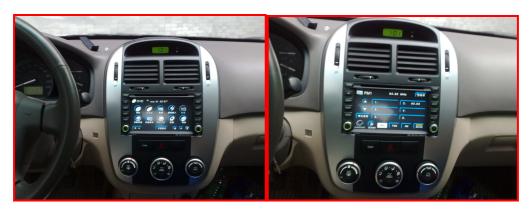

6,Connect the climate cable well,then install the console pane back well.

7. The view of the car entertainment effect after the installation of the FLYAUDIO main unit.