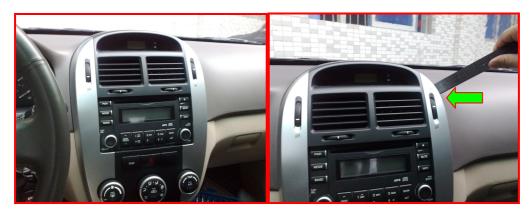

## **Installing Guide For E7029-2 KIA 08 Cerato**

1. The original car entertainment effect, then prize up the console panel with the plastic knife.

2.Loose the screws of the main unit after prize up the console panel.

3. Take out the attaching plug afer loosen the screws.

4. Connect the special cables, then install the screws of the bracket.

5. Connect the cables to the interface on the rear of the main unit ,then fix the main unit.