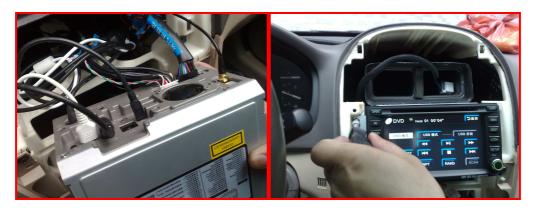

## **Installing Guide For E7029-2 KIA 08 Cerato**

1. The original car entertainment effect, then prize up the console panel with the plastic knife.

2.Loose the screws of the main unit after prize up the console panel.

3. Take out the attaching plug afer loosen the screws.

4. Connect the special cables, then install the screws of the bracket.

5. Connect the cables to the interface on the rear of the main unit ,then fix the main unit.