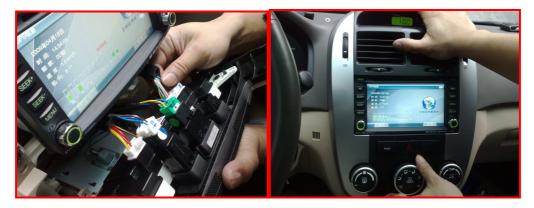

3. Take out the attaching plug afer loosen the screws.

4. Connect the special cables, then install the screws of the bracket.

5. Connect the cables to the interface on the rear of the main unit ,then fix the main unit.

6,Connect the climate cable well,then install the console pane back well.

7. The view of the car entertainment effect after the installation of the FLYAUDIO main unit.