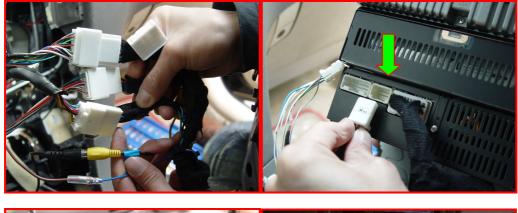

8. The 6CDC fixing in the FLYAUDIO main unit, then fixing the screws of the bracket.

9. After fix the screws of the bracket, connect the special cables.

10.Connect the special cables.

11. Fixing the FLYAUDIO main unit after connect the special cables well, and the

outlook of the car entertainment effect after the installation of the FLYAUDIO main unit.

12. The extension FLYAUDIO display screen of the back entertainment.