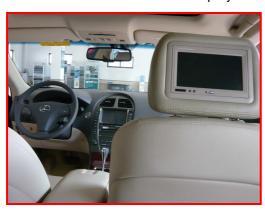

outlook of the car entertainment effect after the installation of the FLYAUDIO main unit.

12. The extension FLYAUDIO display screen of the back entertainment.