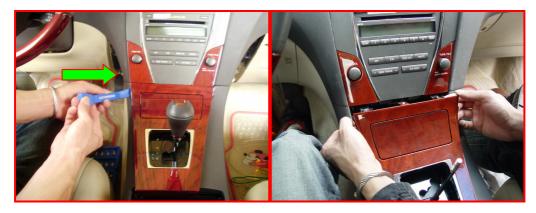

3. Prize up the wind letout by the plastic knife.

4. Take out the wind letout after prize it up.

5.Loosen the screws.

6. Take out the main unit by your hands, then loosen the screws of the bracket.

7.Prize up the console board by the plastic knife,then prize up the 6 CDC module and fix it to the FLYAUDIO main unit.

8. The 6CDC fixing in the FLYAUDIO main unit, then fixing the screws of the bracket.

9. After fix the screws of the bracket, connect the special cables.

10.Connect the special cables.

11. Fixing the FLYAUDIO main unit after connect the special cables well, and the