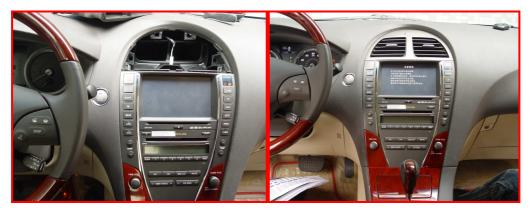

outlook of the car entertainment effect after the installation of the FLYAUDIO main unit.

12. The extension FLYAUDIO display screen of the back entertainment.