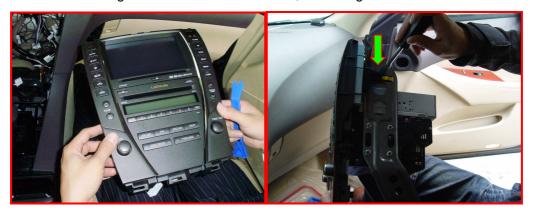

outlook of the car entertainment effect after the installation of the FLYAUDIO main unit.

12. The extension FLYAUDIO display screen of the back entertainment.