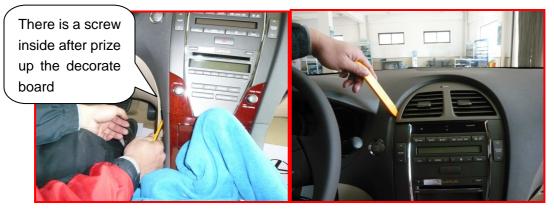

## **Installing Guide For E8041 Lexus ES350**

1. The original car entertainment effect. Prize up the decorate board on the right side by the plastic knife.

2.Prize up the decorate board on the left side at the same method, prize up the wind letout too.

3. Prize up the wind letout by the plastic knife.

4. Take out the wind letout after prize it up.

5.Loosen the screws.

6. Take out the main unit by your hands, then loosen the screws of the bracket.

7.Prize up the console board by the plastic knife,then prize up the 6 CDC module and fix it to the FLYAUDIO main unit.