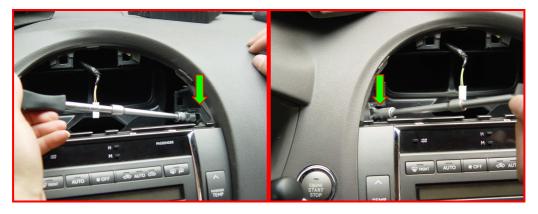

3. Prize up the wind letout by the plastic knife.

4. Take out the wind letout after prize it up.

5.Loosen the screws.

6. Take out the main unit by your hands, then loosen the screws of the bracket.

7.Prize up the console board by the plastic knife,then prize up the 6 CDC module and fix it to the FLYAUDIO main unit.

8. The 6CDC fixing in the FLYAUDIO main unit, then fixing the screws of the bracket.

9. After fix the screws of the bracket, connect the special cables.

10.Connect the special cables.

11. Fixing the FLYAUDIO main unit after connect the special cables well, and the