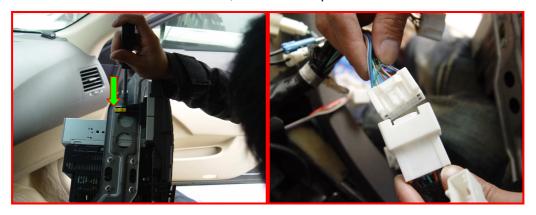

3. Prize up the wind letout by the plastic knife.

4. Take out the wind letout after prize it up.

5.Loosen the screws.

6. Take out the main unit by your hands, then loosen the screws of the bracket.

7.Prize up the console board by the plastic knife,then prize up the 6 CDC module and fix it to the FLYAUDIO main unit.

8. The 6CDC fixing in the FLYAUDIO main unit, then fixing the screws of the bracket.

9. After fix the screws of the bracket, connect the special cables.

10.Connect the special cables.

11. Fixing the FLYAUDIO main unit after connect the special cables well, and the