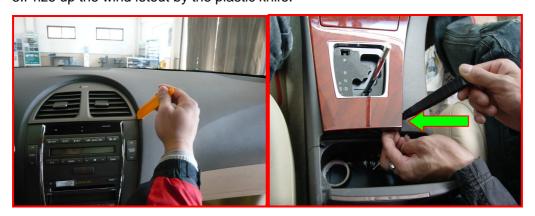

3. Prize up the wind letout by the plastic knife.

4. Take out the wind letout after prize it up.

5.Loosen the screws.

6. Take out the main unit by your hands, then loosen the screws of the bracket.

7.Prize up the console board by the plastic knife,then prize up the 6 CDC module and fix it to the FLYAUDIO main unit.