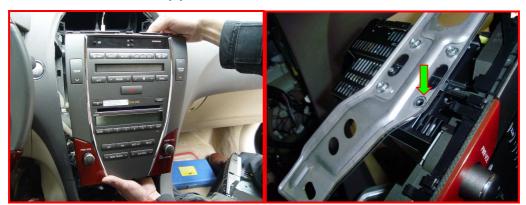

8. The 6CDC fixing in the FLYAUDIO main unit, then fixing the screws of the bracket.

9. After fix the screws of the bracket, connect the special cables.

10.Connect the special cables.

11. Fixing the FLYAUDIO main unit after connect the special cables well, and the

outlook of the car entertainment effect after the installation of the FLYAUDIO main unit.

12. The extension FLYAUDIO display screen of the back entertainment.