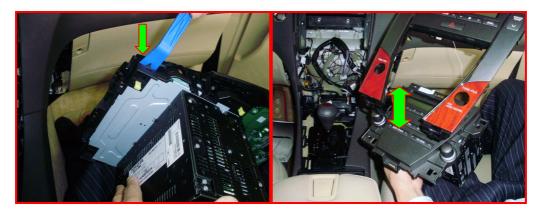

outlook of the car entertainment effect after the installation of the FLYAUDIO main unit.

12. The extension FLYAUDIO display screen of the back entertainment.