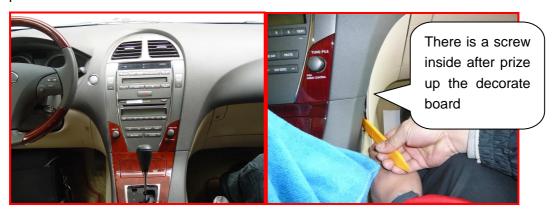

## **Installing Guide For E8041 Lexus ES350**

1. The original car entertainment effect. Prize up the decorate board on the right side by the plastic knife.

2.Prize up the decorate board on the left side at the same method, prize up the wind letout too.