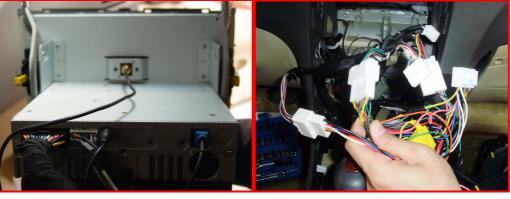

outlook of the car entertainment effect after the installation of the FLYAUDIO main unit.

12. The extension FLYAUDIO display screen of the back entertainment.