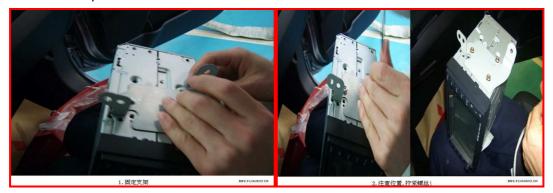

3.Remove the two screws of the console panel, then take out the inside frame first.

4. Prepare for taking out the outside frame, then remove the four screws of the bracket.

5.Use the factory method of the camera cable connection.