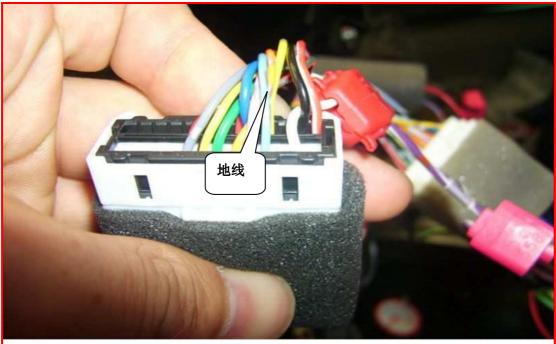

8.Connect the cables to the interface on the rear of main unit.And see the car entertainment effect after the installation of the FLYAUDIO main unit.