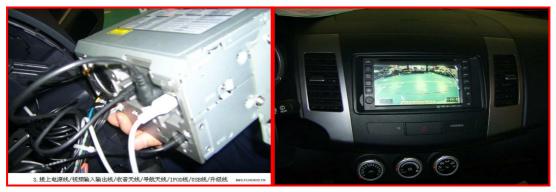

8.Connect the cables to the interface on the rear of main unit.And see the car entertainment effect after the installation of the FLYAUDIO main unit.