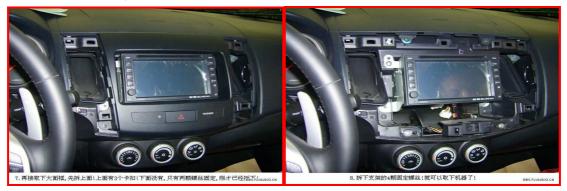

3.Remove the two screws of the console panel, then take out the inside frame first.

4. Prepare for taking out the outside frame, then remove the four screws of the bracket.

5.Use the factory method of the camera cable connection.