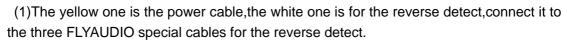

(2)From the front side: the third one which is yellow from the left is the cable for the power of the camera, the fourth one which is blue is for the output of the camera video

2. 背面的:右边第1白色是倒车控制(倒车时有12V),旁边234浅蓝色/粉红色/黄色的要接端。tivaubio.cn

(3)from the reverse side:the first one which is white from the right is the cable for reverse control(12V when reversing)

6.Connect the special cables, then fix the GPS antenna to the right place.

7.Install the special bracket.