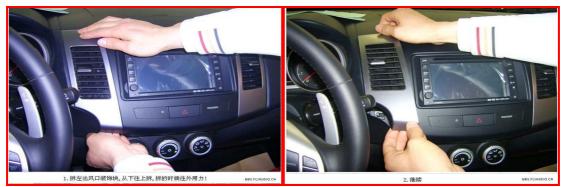

## Installing Guide For E7006-25 Mitsubishi 09 Outlander

1. Take off the wind letout from the bottom up on the left side, then pull it out.

2. Take off the wind letout on the right side at the same method.