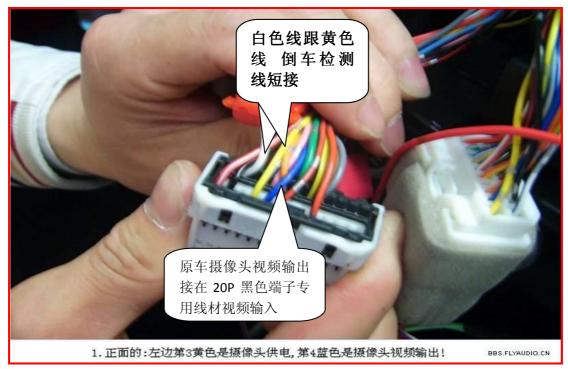

3.Remove the two screws of the console panel, then take out the inside frame first.

4. Prepare for taking out the outside frame, then remove the four screws of the bracket.

5.Use the factory method of the camera cable connection.