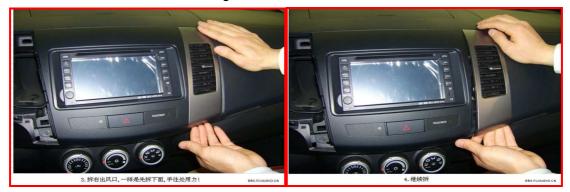

## Installing Guide For E7006-25 Mitsubishi 09 Outlander

1. Take off the wind letout from the bottom up on the left side, then pull it out.

2. Take off the wind letout on the right side at the same method.

3.Remove the two screws of the console panel, then take out the inside frame first.

4. Prepare for taking out the outside frame, then remove the four screws of the bracket.

5.Use the factory method of the camera cable connection.