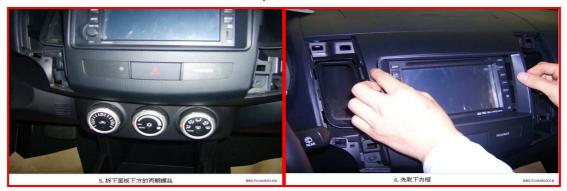

3.Remove the two screws of the console panel, then take out the inside frame first.

4. Prepare for taking out the outside frame, then remove the four screws of the bracket.

5.Use the factory method of the camera cable connection.