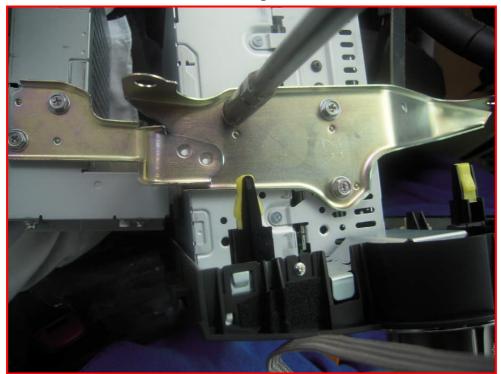

### 14: Remove the bracket screws of original main unit

16: Use plastic knife to loosen the button of hazard lamp