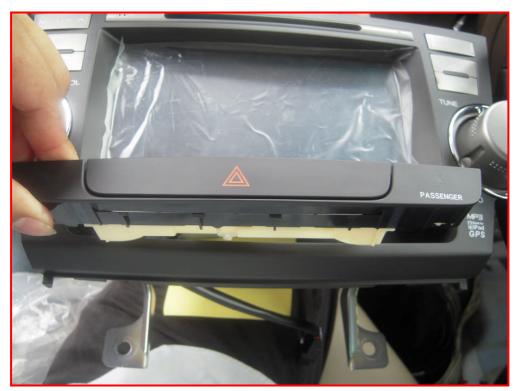

### 18: Take out the button of hazard lamp

19: Install the original bracket on FLYAUDIO's main unit

20: Same as step 19