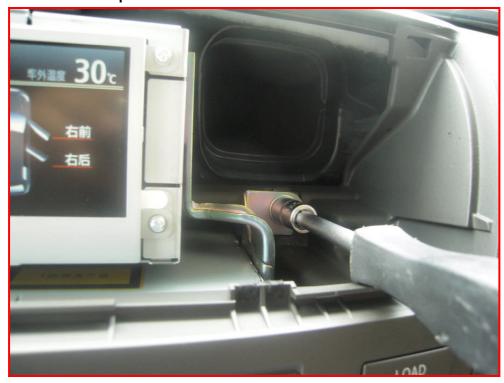

stic knife to loosen the button of hazard lamp





### 18: Take out the button of hazard lamp



19: Install the original bracket on FLYAUDIO's main unit



20: Same as step 19



### 21: Install the factory screen



22: Same step as 21



### 23: Fixed the factory screen



### 24: Install the button of hazard lamp



### 25: Same step as 24



26: Connect the original cables to FLYAUDIO's cables



### 27: The cable used to connect the original camera



28: The red cable connect to rear view camera in



#### 29: The white/black cable connect to GND



### 30: The red cable connect to reverse lines



#### 31: After FLYAUDIO cables full connection



### 32: Connect the connectors to the factory screen



#### 33: Install FLYAUDIO's main unit



#### 34: Fixed FLYAUDIO's mian unit





#### 36: Install the air conditioner wind outlet





#### 38: Install the button of air conditioner



#### 39: The effect after installation