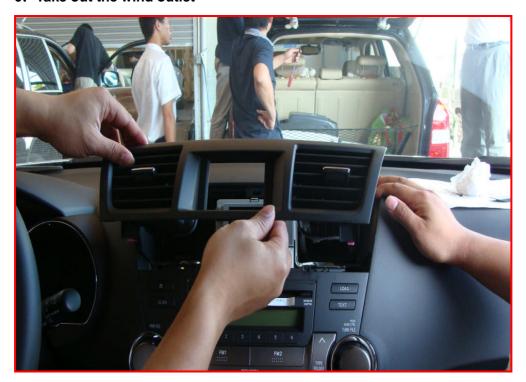

# **Installing Guide For E7048 Toyota Highlander**

1: Use plastic knife to loosen the decorated bar





# 3: Take out the air conditioner with your hand



### 4: Remove the power connector



### 5: Use plastic knife to loosen the air conditioner outlet



#### 6: Take out the wind outlet



### 7: Remove the screws of original main unit









# 11: Lift up the original main unit with your hand



### 12: Remove the connector of factory screen



# 13: Remove the connectors of original main unit



### 14: Remove the bracket screws of original main unit





16: Use plastic knife to loosen the button of hazard lamp





### 18: Take out the button of hazard lamp



19: Install the original bracket on FLYAUDIO's main unit



20: Same as step 19



### 21: Install the factory screen



22: Same step as 21



### 23: Fixed the factory screen



### 24: Install the button of hazard lamp



### 25: Same step as 24



26: Connect the original cables to FLYAUDIO's cables



### 27: The cable used to connect the original camera



28: The red cable connect to rear view camera in