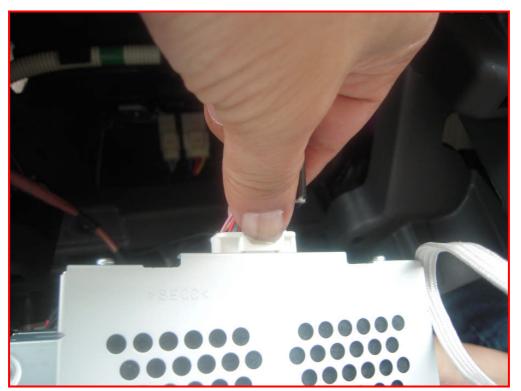

n unit



### 14: Remove the bracket screws of original main unit





16: Use plastic knife to loosen the button of hazard lamp





### 18: Take out the button of hazard lamp



19: Install the original bracket on FLYAUDIO's main unit



20: Same as step 19



### 21: Install the factory screen



22: Same step as 21



### 23: Fixed the factory screen



### 24: Install the button of hazard lamp



### 25: Same step as 24



26: Connect the original cables to FLYAUDIO's cables



### 27: The cable used to connect the original camera



28: The red cable connect to rear view camera in



#### 29: The white/black cable connect to GND



### 30: The red cable connect to reverse lines



#### 31: After FLYAUDIO cables full connection



### 32: Connect the connectors to the factory screen



#### 33: Install FLYAUDIO's main unit



#### 34: Fixed FLYAUDIO's mian unit





#### 36: Install the air conditioner wind outlet





#### 38: Install the button of air conditioner



#### 39: The effect after installation