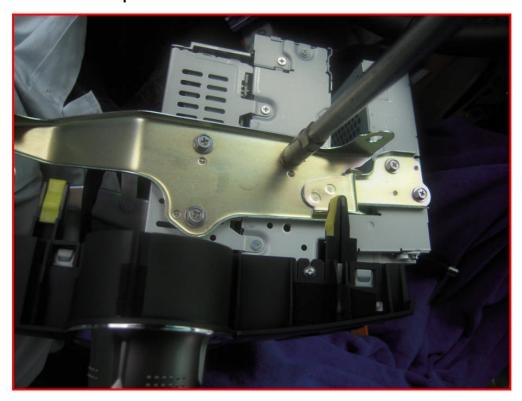

### 14: Remove the bracket screws of original main unit

16: Use plastic knife to loosen the button of hazard lamp