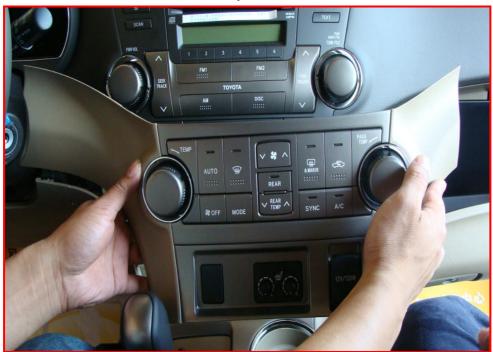

### 5: Use plastic knife to loosen the air conditioner outlet

#### 6: Take out the wind outlet