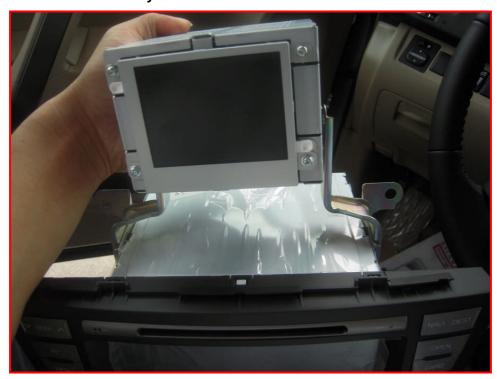

# 11: Lift up the original main unit with your hand

### 12: Remove the connector of factory screen