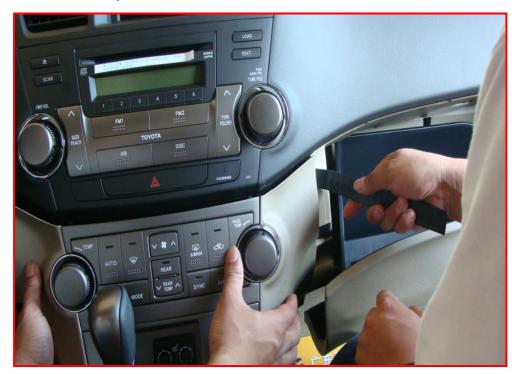

# **Installing Guide For E7048 Toyota Highlander**

1: Use plastic knife to loosen the decorated bar





# 3: Take out the air conditioner with your hand



### 4: Remove the power connector



### 5: Use plastic knife to loosen the air conditioner outlet



#### 6: Take out the wind outlet



### 7: Remove the screws of original main unit









# 11: Lift up the original main unit with your hand



### 12: Remove the connector of factory screen



# 13: Remove the connectors of original main unit



### 14: Remove the bracket screws of original main unit





16: Use plastic knife to loosen the button of hazard lamp





### 18: Take out the button of hazard lamp



19: Install the original bracket on FLYAUDIO's main unit



20: Same as step 19



### 21: Install the factory screen



22: Same step as 21



### 23: Fixed the factory screen



### 24: Install the button of hazard lamp