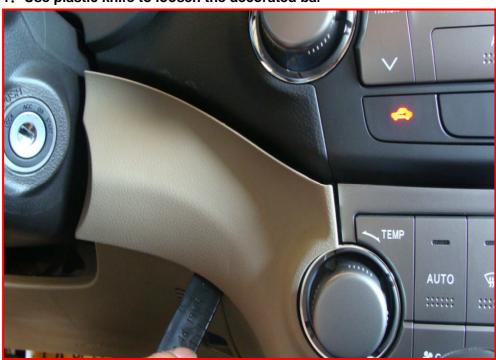

# **Installing Guide For E7048 Toyota Highlander**

1: Use plastic knife to loosen the decorated bar