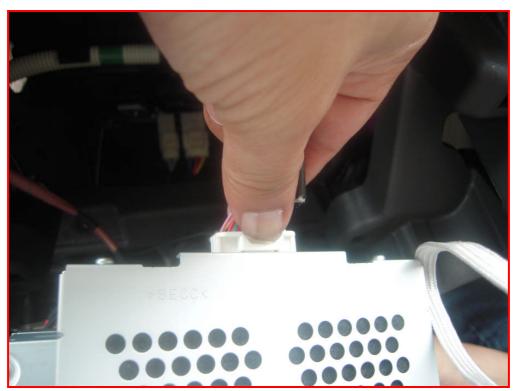

# **Installing Guide For E7048 Toyota Highlander**

1: Use plastic knife to loosen the decorated bar





# 3: Take out the air conditioner with your hand



### 4: Remove the power connector



### 5: Use plastic knife to loosen the air conditioner outlet



#### 6: Take out the wind outlet



### 7: Remove the screws of original main unit









# 11: Lift up the original main unit with your hand



### 12: Remove the connector of factory screen



# 13: Remove the connectors of original main unit



### 14: Remove the bracket screws of original main unit





16: Use plastic knife to loosen the button of hazard lamp





### 18: Take out the button of hazard lamp



19: Install the original bracket on FLYAUDIO's main unit



20: Same as step 19



### 21: Install the factory screen



22: Same step as 21



### 23: Fixed the factory screen



### 24: Install the button of hazard lamp



### 25: Same step as 24



26: Connect the original cables to FLYAUDIO's cables



### 27: The cable used to connect the original camera



28: The red cable connect to rear view camera in



#### 29: The white/black cable connect to GND



### 30: The red cable connect to reverse lines



#### 31: After FLYAUDIO cables full connection



### 32: C