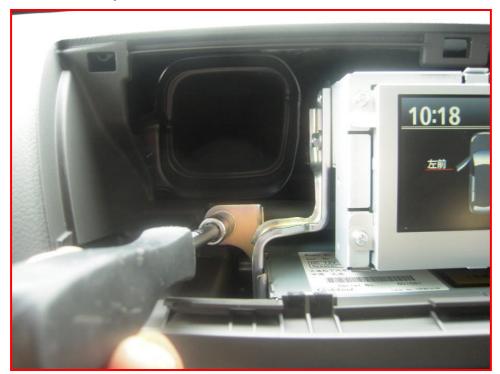

# **Installing Guide For E7048 Toyota Highlander**

1: Use plastic knife to loosen the decorated bar





# 3: Take out the air conditioner with your hand



### 4: Remove the power connector



### 5: Use plastic knife to loosen the air conditioner outlet



#### 6: Take out the wind outlet



### 7: Remove the screws of original main unit









# 11: Lift up the original main unit with your hand



### 12: Remove the connector of factory screen



# 13: Remove the connectors of original main unit



### 14: Remove the bracket screws of original main unit





16: Use plastic knife to loosen the button of hazard lamp





### 18: Take out the button of hazard lamp



19: Install the original bracket on FLYAUDIO's main unit



20: Same as step 19



### 21: Install the factory screen



22: Same step as 21



### 23: Fixed the factory screen



### 24: Install the button of hazard lamp



### 25: Same step as 24



26: Connect the original cables to FLYAUDIO's cables



### 27: The cable used to connect the original camera



28: The red cable connect to rear view camera in



#### 29: The white/black cable connect to GND