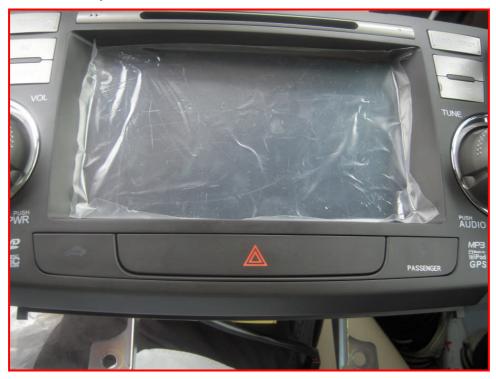

### 18: Take out the button of hazard lamp

19: Install the original bracket on FLYAUDIO's main unit

20: Same as step 19