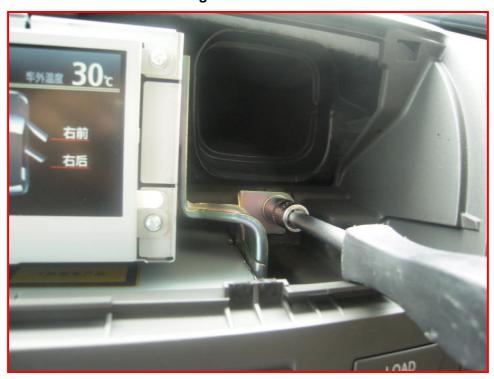

# **Installing Guide For E7048 Toyota Highlander**

1: Use plastic knife to loosen the decorated bar





# 3: Take out the air conditioner with your hand



### 4: Remove the power connector



### 5: Use plastic knife to loosen the air conditioner outlet



#### 6: Take out the wind outlet



### 7: Remove the screws of original main unit









# 11: Lift up the original main unit with your hand



### 12: Remove the connector of factory screen



# 13: Remove the connectors of original main unit



### 14: Remove the bracket screws of original main unit





16: Use plastic knife to loosen the button of hazard lamp





### 18: Take out the button of hazard lamp



19: Install the original bracket on FLYAUDIO's main unit



20: Same as step 19



### 21: Install the factory screen



22: Same step as 21



### 23: Fixed the factory screen



### 24: Install the button of hazard lamp



### 25: Same step as 24



26: Connect the original cables to FLYAUDIO's cables



### 27: The cable used to connect the original camera



28: The red cable connect to rear view camera in



#### 29: The white/black cable connect to GND