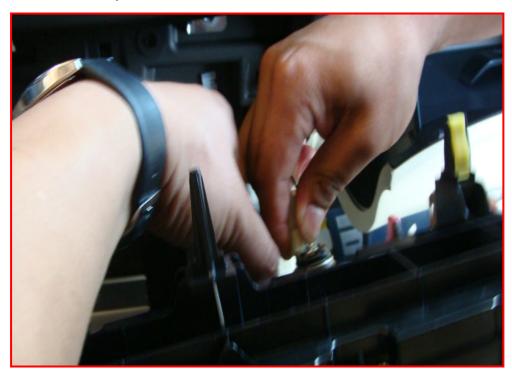

# **Installing Guide For E7048 Toyota Highlander**

1: Use plastic knife to loosen the decorated bar





# 3: Take out the air conditioner with your hand



### 4: Remove the power connector



### 5: Use plastic knife to loosen the air conditioner outlet



#### 6: Take out the wind outlet



### 7: Remove the screws of original main unit









# 11: Lift up the original main unit with your hand



### 12: Remove the connector of factory screen



# 13: Remove the connectors of original main unit



### 14: Remove the bracket screws of original main unit





16: Use plastic knife to loosen the button of hazard lamp





### 18: Take out the button of hazard lamp



19: Install the original bracket on FLYAUDIO's main unit



20: Same as step 19



### 21: Install the factory screen



22: Same step as 21



### 23: Fixed the factory screen



### 24: Install the button of hazard lamp



### 25: Same step as 24



26: Connect the original cables to FLYAUDIO's cables



### 2