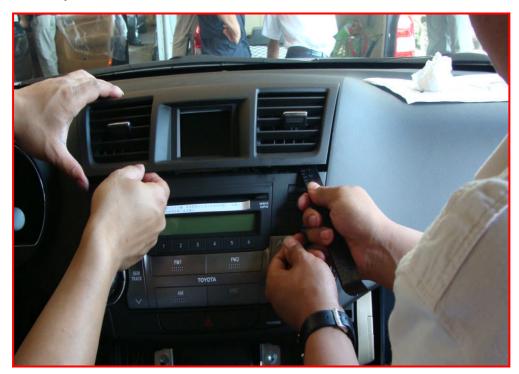

# **Installing Guide For E7048 Toyota Highlander**

1: Use plastic knife to loosen the decorated bar