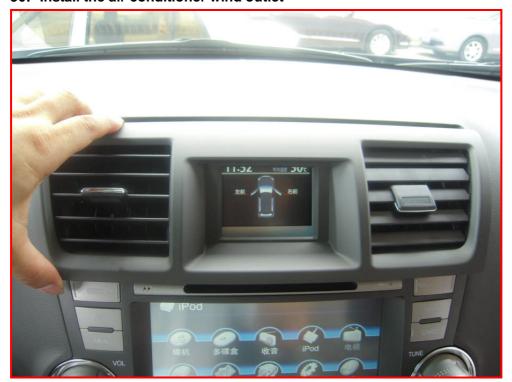

### 18: Take out the button of hazard lamp



19: Install the original bracket on FLYAUDIO's main unit



20: Same as step 19



### 21: Install the factory screen



22: Same step as 21



### 23: Fixed the factory screen



### 24: Install the button of hazard lamp



### 25: Same step as 24



26: Connect the original cables to FLYAUDIO's cables



### 27: The cable used to connect the original camera



28: The red cable connect to rear view camera in



#### 29: The white/black cable connect to GND



### 30: The red cable connect to reverse lines



#### 31: After FLYAUDIO cables full connection



### 32: Connect the connectors to the factory screen



#### 33: Install FLYAUDIO's main unit



#### 34: Fixed FLYAUDIO's mian unit





#### 36: Install the air conditioner wind outlet





#### 38: Install the button of air conditioner



#### 39: The effect after installation