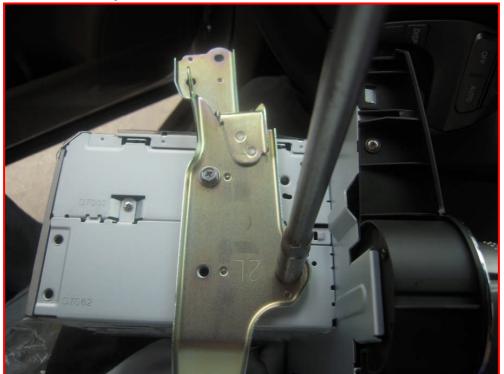

# **Installing Guide For E7048 Toyota Highlander**

1: Use plastic knife to loosen the decorated bar





# 3: Take out the air conditioner with your hand



### 4: Remove the power connector



### 5: Use plastic knife to loosen the air conditioner outlet



#### 6: Take out the wind outlet



### 7: Remove the screws of original main unit









# 11: Lift up the original main unit with your hand



### 12: Remove the connector of factory screen



# 13: Remove the connectors of original main unit



### 14: Remove the bracket screws of original main unit





16: Use plastic knife to loosen the button of hazard lamp





### 18: Take out the button of hazard lamp



19: Install the original bracket on FLYAUDIO's main unit



20: Same as step 19



### 21: Install the factory screen



22: Same step as 21



### 23: Fixed the factory screen



### 24: Install the button of hazard lamp



### 25: Same step as 24



26: Connect the original cables to FLYAUDIO's cables



### 27: The cable used to connect the original camera



28: The red cable connect to rear view camera in



#### 29: The white/black cable connect to GND



### 30: The red cable connect to reverse lines



#### 31: After FLYAUDIO cables full connection



### 32: Connect the connectors to the factory screen



#### 33: Install FLYAUDIO's main unit



#### 34: Fixed FLYAUDIO's mian unit





#### 36: Install the air conditioner wind outlet





#### 38: Install the button of air conditioner



#### 39: The effect after installation