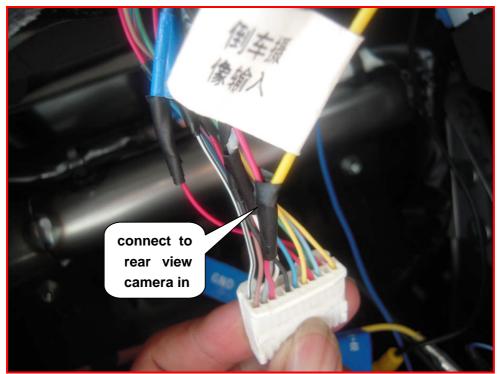

### 7: Remove the screws of original main unit









# 11: Lift up the original main unit with your hand



### 12: Remove the connector of factory screen



# 13: Remove the connectors of original main unit



### 14: Remove the bracket screws of original main unit





16: Use plastic knife to loosen the button of hazard lamp





### 18: Take out the button of hazard lamp



19: Install the original bracket on FLYAUDIO's main unit



20: Same as step 19



### 21: Install the factory screen



22: Same step as 21



### 23: Fixed the factory screen



### 24: Install the button of hazard lamp



### 25: Same step as 24



26: Connect the original cables to FLYAUDIO's cables



### 27: The cable used to connect the original camera



28: The red cable connect to rear view camera in



#### 29: The white/black cable connect to GND



### 30: The red cable connect to reverse lines



#### 31: After FLYAUDIO cables full connection



### 32: Connect the connectors to the factory screen



#### 33: Install FLYAUDIO's main unit



#### 34: Fixed FLYAUDIO's mian unit





#### 36: Install the air conditioner wind outlet





#### 38: Install the button of air conditioner



#### 39: The effect after installation