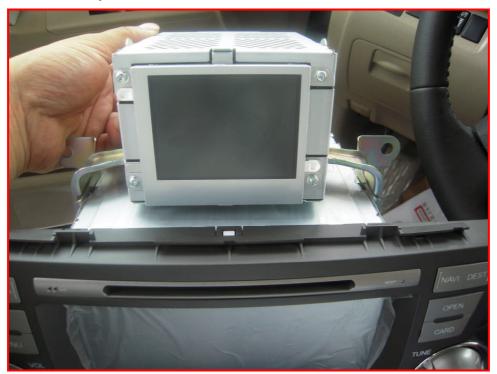

### 12: Remove the connector of factory screen

# 13: Remove the connectors of original main unit