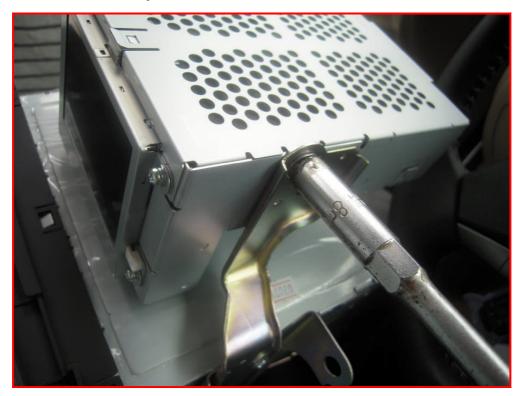

### 14: Remove the bracket screws of original main unit

16: Use plastic knife to loosen the button of hazard lamp