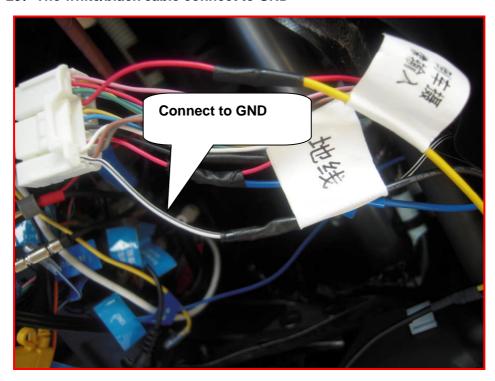

# 11: Lift up the original main unit with your hand



### 12: Remove the connector of factory screen



# 13: Remove the connectors of original main unit



### 14: Remove the bracket screws of original main unit





16: Use plastic knife to loosen the button of hazard lamp





### 18: Take out the button of hazard lamp



19: Install the original bracket on FLYAUDIO's main unit



20: Same as step 19



### 21: Install the factory screen



22: Same step as 21



### 23: Fixed the factory screen



### 24: Install the button of hazard lamp



### 25: Same step as 24



26: Connect the original cables to FLYAUDIO's cables



### 27: The cable used to connect the original camera



28: The red cable connect to rear view camera in



#### 29: The white/black cable connect to GND



### 30: The red cable connect to reverse lines



#### 31: After FLYAUDIO cables full connection



### 32: Connect the connectors to the factory screen



#### 33: Install FLYAUDIO's main unit



#### 34: Fixed FLYAUDIO's mian unit





#### 36: Install the air conditioner wind outlet





#### 38: Install the button of air conditioner



#### 39: The effect after installation