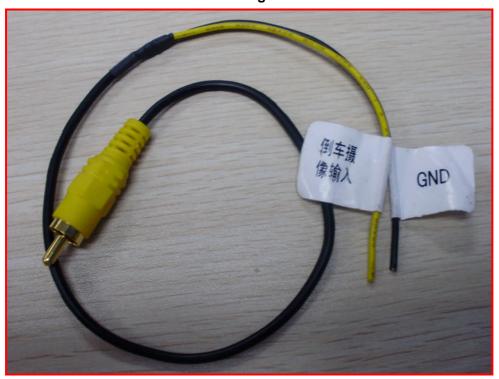

### 27: The cable used to connect the original camera

28: The red cable connect to rear view camera in

#### 29: The white/black cable connect to GND