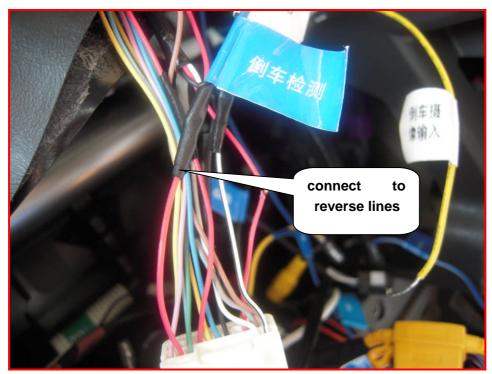

your hand



### 12: Remove the connector of factory screen



# 13: Remove the connectors of original main unit



### 14: Remove the bracket screws of original main unit





16: Use plastic knife to loosen the button of hazard lamp





### 18: Take out the button of hazard lamp



19: Install the original bracket on FLYAUDIO's main unit



20: Same as step 19



### 21: Install the factory screen



22: Same step as 21



### 23: Fixed the factory screen



### 24: Install the button of hazard lamp



### 25: Same step as 24



26: Connect the original cables to FLYAUDIO's cables



### 27: The cable used to connect the original camera



28: The red cable connect to rear view camera in



#### 29: The white/black cable connect to GND



### 30: The red cable connect to reverse lines



#### 31: After FLYAUDIO cables full connection



### 32: Connect the connectors to the factory screen



#### 33: Install FLYAUDIO's main unit



#### 34: Fixed FLYAUDIO's mian unit





#### 36: Install the air conditioner wind outlet





#### 38: Install the button of air conditioner



#### 39: The effect after installation