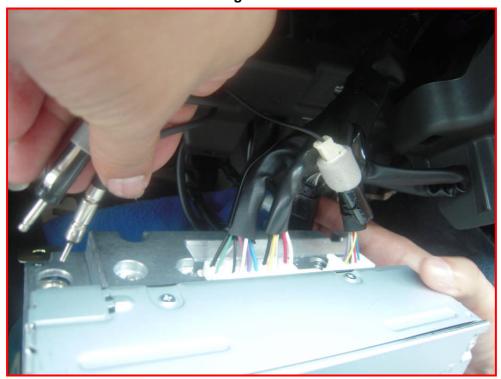

# 13: Remove the connectors of original main unit

### 14: Remove the bracket screws of original main unit

16: Use plastic knife to loosen the button of hazard lamp