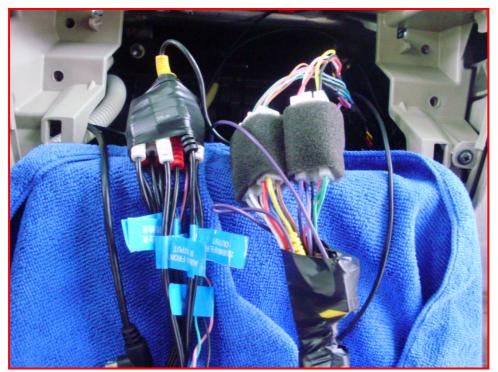

### 27: The cable used to connect the original camera

28: The red cable connect to rear view camera in