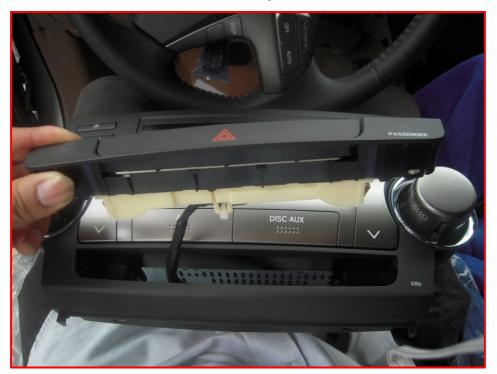

# **Installing Guide For E7048 Toyota Highlander**

1: Use plastic knife to loosen the decorated bar





# 3: Take out the air conditioner with your hand



### 4: Remove the power connector



### 5: Use plastic knife to loosen the air conditioner outlet



#### 6: Take out the wind outlet



### 7: Remove the screws of original main unit









# 11: Lift up the original main unit with your hand



### 12: Remove the connector of factory screen



# 13: Remove the connectors of original main unit



### 14: Remove the bracket screws of original main unit





16: Use plastic knife to loosen the button of hazard lamp





### 18: Take out the button of hazard lamp



19: Install the original bracket on FLYAUDIO's main unit



20: Same as step 19



### 21: Install the factory screen



22: Same step as 21



### 23: Fixed the factory screen



### 24: Install the button of hazard lamp



### 25: Same step as 24



26: Connect the original cables to FLYAUDIO's cables



### 27: The cable used to connect the original camera



28: The red cable connect to rear view camera in



#### 29: The white/black cable connect to GND



### 30: The red cable connect to reverse lines



#### 31: After FLYAUDIO cables full connection



### 32: Connect the connectors to the factory screen



#### 33: Install FLYAUDIO's main unit



#### 34: Fixed FLYAUDIO's mian unit





#### 36: Install the air conditioner wind outlet





#### 38: Install the button of air condi