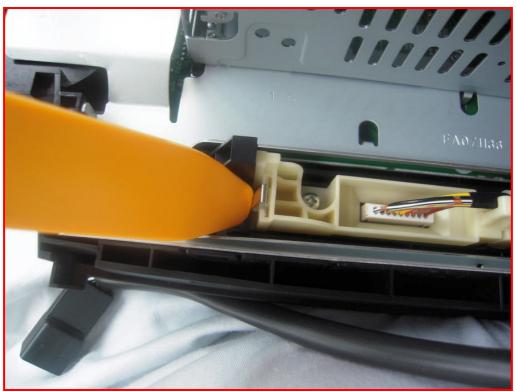

# **Installing Guide For E7048 Toyota Highlander**

1: Use plastic knife to loosen the decorated bar





# 3: Take out the air conditioner with your hand



### 4: Remove the power connector



### 5: Use plastic knife to loosen the air conditioner outlet



#### 6: Take out the wind outlet



### 7: Remove the screws of original main unit









# 11: Lift up the original main unit with your hand



### 12: Remove the connector of factory screen



# 13: Remove the connectors of original main unit



### 14: Remove the bracket screws of original main unit





16: Use plastic knife to loosen the button of hazard lamp





### 18: Take out the button of hazard lamp



19: Install the original bracket on FLYAUDIO's main unit



20: Same as step 19



### 21: Install the factory screen



22: Same step as 21



### 23: Fixed the factory screen



### 24: Install the button of hazard lamp



### 25: Same step as 24



26: Connect the original cables to FLYAUDIO's cables



### 27: The cable used to connect the original camera



28: The red cable connect to rear view camera in



#### 29: The white/black cable connect to GND



### 30: The red cable connect to reverse lines



#### 31: After FLYAUDIO cables full connection



### 32: Connect the connectors to the factory screen



#### 33: Install FLYAUDIO's main unit



#### 34: Fixed FLYAUDIO's mian unit





#### 36: Install the air conditioner wind outl