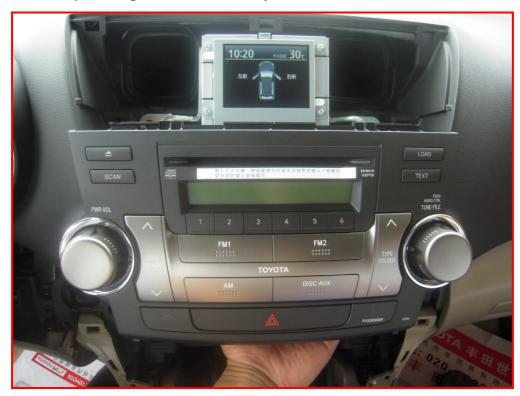

# **Installing Guide For E7048 Toyota Highlander**

1: Use plastic knife to loosen the decorated bar





# 3: Take out the air conditioner with your hand



### 4: Remove the power connector



### 5: Use plastic knife to loosen the air conditioner outlet



#### 6: Take out the wind outlet



### 7: Remove the screws of original main unit









# 11: Lift up the original main unit with your hand



### 12: Remove the connector of factory screen



# 13: Remove the connectors of original main unit



### 14: Remove the bracket screws of original main unit





16: Use plastic knife to loosen the button of hazard lamp





### 18: Take out the button of hazard lamp



19: Install the original bracket on FLYAUDIO's main unit



20: Same as step 19



### 21: Install the factory screen



22: Same step as 21



### 23: Fixed the factory screen



### 24: Install the button of hazard lamp



### 25: Same step as 24



26: Connect the original cables to FLYAUDIO's cables



### 27: The cable used to connect the original camera



28: The red cable connect to rear view camera in



#### 29: The white/black cable connect to GND



### 30: The red cable connect to reverse lines



#### 31: