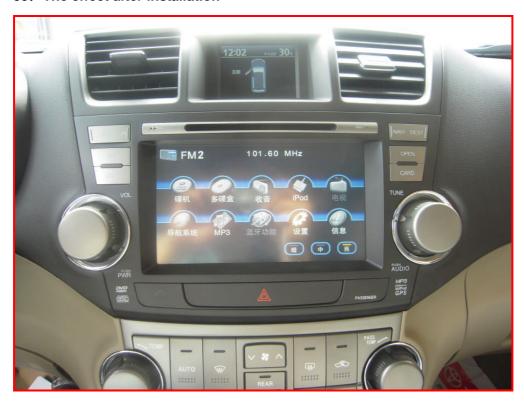

ain unit



20: Same as step 19



### 21: Install the factory screen



22: Same step as 21



### 23: Fixed the factory screen



### 24: Install the button of hazard lamp



### 25: Same step as 24



26: Connect the original cables to FLYAUDIO's cables



### 27: The cable used to connect the original camera



28: The red cable connect to rear view camera in



#### 29: The white/black cable connect to GND



### 30: The red cable connect to reverse lines



#### 31: After FLYAUDIO cables full connection



### 32: Connect the connectors to the factory screen



#### 33: Install FLYAUDIO's main unit



#### 34: Fixed FLYAUDIO's mian unit





#### 36: Install the air conditioner wind outlet





#### 38: Install the button of air conditioner



#### 39: The effect after installation