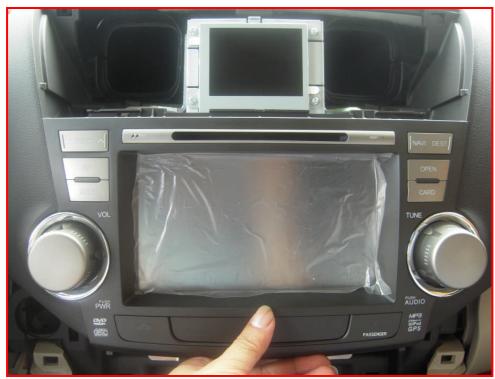

ws of original main unit





16: Use plastic knife to loosen the button of hazard lamp





### 18: Take out the button of hazard lamp



19: Install the original bracket on FLYAUDIO's main unit



20: Same as step 19



### 21: Install the factory screen



22: Same step as 21



### 23: Fixed the factory screen



### 24: Install the button of hazard lamp



### 25: Same step as 24



26: Connect the original cables to FLYAUDIO's cables



### 27: The cable used to connect the original camera



28: The red cable connect to rear view camera in



#### 29: The white/black cable connect to GND



### 30: The red cable connect to reverse lines



#### 31: After FLYAUDIO cables full connection



### 32: Connect the connectors to the factory screen



#### 33: Install FLYAUDIO's main unit



#### 34: Fixed FLYAUDIO's mian unit





#### 36: Install the air conditioner wind outlet





#### 38: Install the button of air conditioner



#### 39: The effect after installation