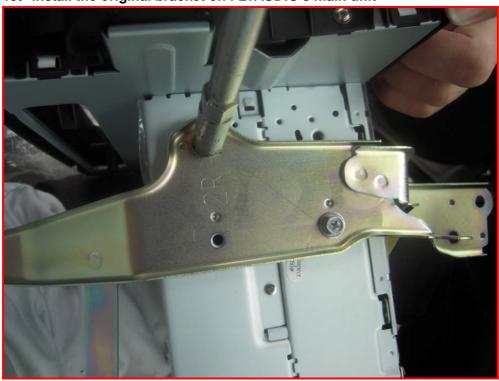

### 14: Remove the bracket screws of original main unit

16: Use plastic knife to loosen the button of hazard lamp