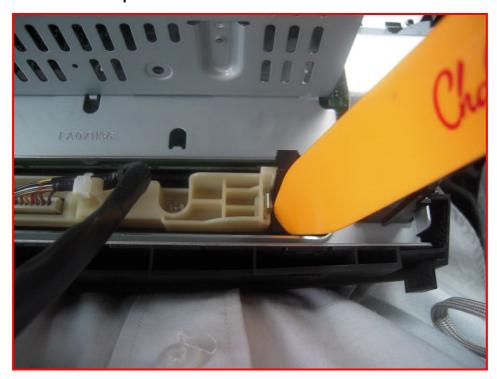

# **Installing Guide For E7048 Toyota Highlander**

1: Use plastic knife to loosen the decorated bar





# 3: Take out the air conditioner with your hand



### 4: Remove the power connector



### 5: Use plastic knife to loosen the air conditioner outlet



#### 6: Take out the wind outlet



### 7: Remove the screws of original main unit









# 11: Lift up the original main unit with your hand



### 12: Remove the connector of factory screen



# 13: Remove the connectors of original main unit



### 14: Remove the bracket screws of original main unit





16: Use plastic knife to loosen the button of hazard lamp





### 18: Take out the button of hazard lamp



19: Install the original bracket on FLYAUDIO's main unit



20: Same as step 19



### 21: Install the factory screen



22: Same step as 21



### 23: Fixed the factory screen



### 24: Install the button of hazard lamp



### 25: Same step as 24



26: Connect the original cables to FLYAUDIO's cables



### 27: The cable used to connect the original camera



28: The red cable connect to rear view camera in



#### 29: The white/black cable connect to GND



### 30: The red cable connect to reverse lines



#### 31: After FLYAUDIO cables full connection



### 32: Connect the connectors to the factory screen



#### 33: Install FLYAUDIO's main unit



#### 34: Fixed FLYAUDIO's mian unit





#### 36: Install the air conditioner wind outlet