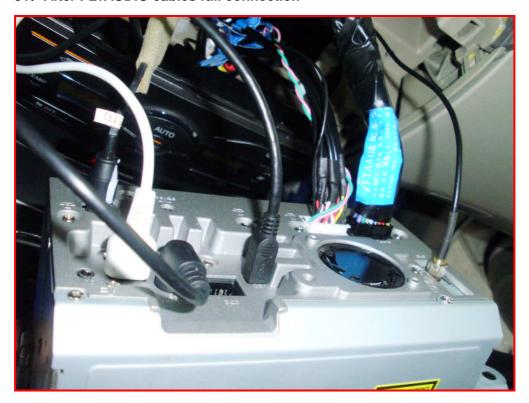

ry screen



# 13: Remove the connectors of original main unit



### 14: Remove the bracket screws of original main unit





16: Use plastic knife to loosen the button of hazard lamp





### 18: Take out the button of hazard lamp



19: Install the original bracket on FLYAUDIO's main unit



20: Same as step 19



### 21: Install the factory screen



22: Same step as 21



### 23: Fixed the factory screen



### 24: Install the button of hazard lamp



### 25: Same step as 24



26: Connect the original cables to FLYAUDIO's cables



### 27: The cable used to connect the original camera



28: The red cable connect to rear view camera in



#### 29: The white/black cable connect to GND



### 30: The red cable connect to reverse lines



#### 31: After FLYAUDIO cables full connection



### 32: Connect the connectors to the factory screen



#### 33: Install FLYAUDIO's main unit



#### 34: Fixed FLYAUDIO's mian unit





#### 36: Install the air conditioner wind outlet





#### 38: Install the button of air conditioner



#### 39: The effect after installation