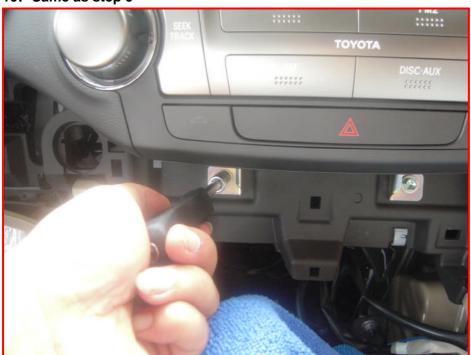

### 14: Remove the bracket screws of original main unit

16: Use plastic knife to loosen the button of hazard lamp