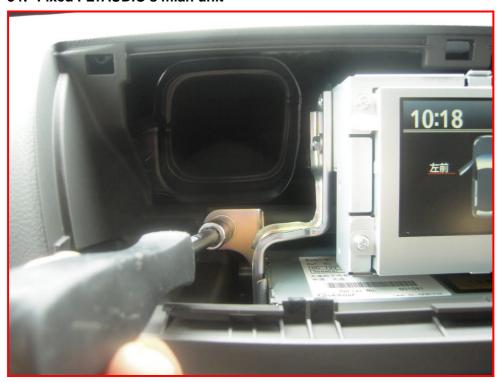

lastic knife to loosen the button of hazard lamp





### 18: Take out the button of hazard lamp



19: Install the original bracket on FLYAUDIO's main unit



20: Same as step 19



### 21: Install the factory screen



22: Same step as 21



### 23: Fixed the factory screen



### 24: Install the button of hazard lamp



### 25: Same step as 24



26: Connect the original cables to FLYAUDIO's cables



### 27: The cable used to connect the original camera



28: The red cable connect to rear view camera in



#### 29: The white/black cable connect to GND



### 30: The red cable connect to reverse lines



#### 31: After FLYAUDIO cables full connection



### 32: Connect the connectors to the factory screen



#### 33: Install FLYAUDIO's main unit



#### 34: Fixed FLYAUDIO's mian unit





#### 36: Install the air conditioner wind outlet





#### 38: Install the button of air conditioner



#### 39: The effect after installation