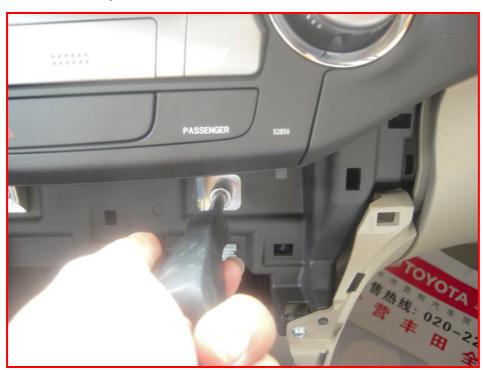

# **Installing Guide For E7048 Toyota Highlander**

1: Use plastic knife to loosen the decorated bar





# 3: Take out the air conditioner with your hand



### 4: Remove the power connector



### 5: Use plastic knife to loosen the air conditioner outlet



#### 6: Take out the wind outlet



### 7: Remove the screws of original main unit









# 11: Lift up the original main unit with your hand



### 12: Remove the connector of factory screen



# 13: Remove the connectors of original main unit



### 14: Remove the bracket screws of original main unit





16: Use plastic knife to loosen the button of hazard lamp





### 18: Take out the button of hazard lamp



19: Install the original bracket on FLYAUDIO's main unit



20: Same as step 19



### 21: Install the factory screen



22: Same step as 21



### 23: Fixed the factory screen



### 24: Install the button of hazard lamp



### 25: Same step as 24



26: Connect the original cables to FLYAUDIO's cables



### 27: The cable used to connect the original camera



28: The red cable connect to rear view camera in



#### 29: The white/black cable connect to GND



##