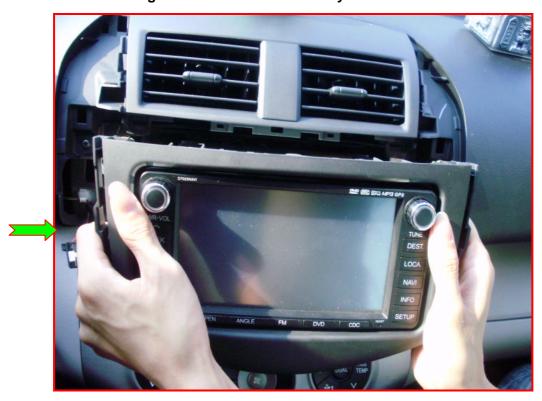

# **Installing Guide For E7047 Toyota RAV4**

1: Use plastic knife to loosen the right decorated bar



2: All corners are loosened, then take out the decorated bar



### 3: Remove the power connectors



## 4: Use plastic knife to loosen the left decorated bar



### 5: All corners are loosened, then take out the decorated bar



### 6: Remove the power connectors



## 7: Remove the screws of original main unit



### 8: Same as step 7



## 9: Pull the original main unit forward with your hand



### 10: Install the bracket



### 11: Same as step 10



### 12: Connect the original cables to FLYAUDIO's cables



#### 13: Install FLYAUDIO's main unit



#### 14: The effect after installation