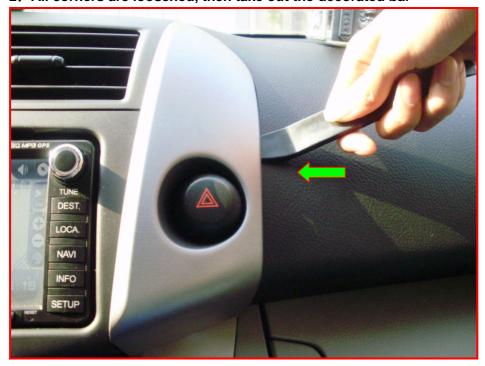

# **Installing Guide For E7047 Toyota RAV4**

1: Use plastic knife to loosen the right decorated bar

2: All corners are loosened, then take out the decorated bar