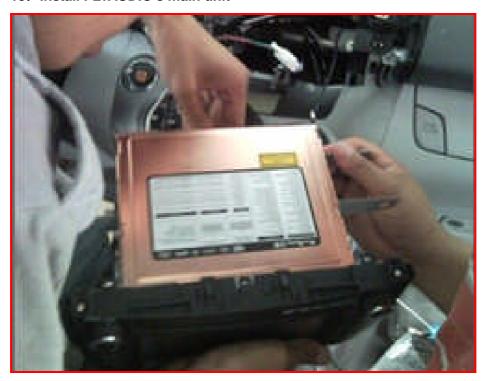

# **Installing Guide For E7047 Toyota RAV4**

1: Use plastic knife to loosen the right decorated bar



2: All corners are loosened, then take out the decorated bar



### 3: Remove the power connectors



## 4: Use plastic knife to loosen the left decorated bar



### 5: All corners are loosened, then take out the decorated bar



### 6: Remove the power connectors



## 7: Remove the screws of original main unit



### 8: Same as step 7



## 9: Pull the original main unit forward with your hand



### 10: Install the bracket



### 11: Same as step 10



### 12: Connect the original cables to FLYAUDIO's cables



#### 13: Install FLYAUDIO's main unit



#### 14: The effect after installation