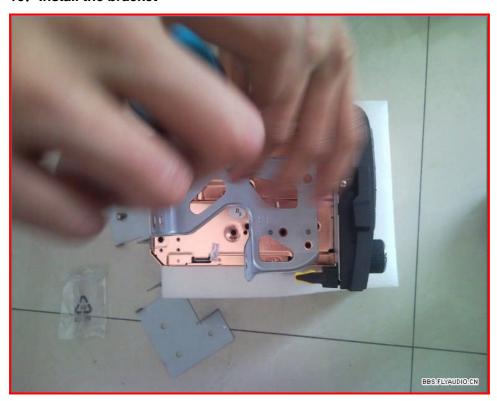

# **Installing Guide For E7047 Toyota RAV4**

1: Use plastic knife to loosen the right decorated bar



2: All corners are loosened, then take out the decorated bar



### 3: Remove the power connectors



## 4: Use plastic knife to loosen the left decorated bar



### 5: All corners are loosened, then take out the decorated bar



### 6: Remove the power connectors



## 7: Remove the screws of original main unit



### 8: Same as step 7



## 9: Pull the original main unit forward with your hand



### 10: Install the bracket



### 11: Same as step 10



### 12: Connect the original cables to FLYAUDIO's cables



#### 13: Install FLYAUDIO's main unit



#### 14: The effect after installation