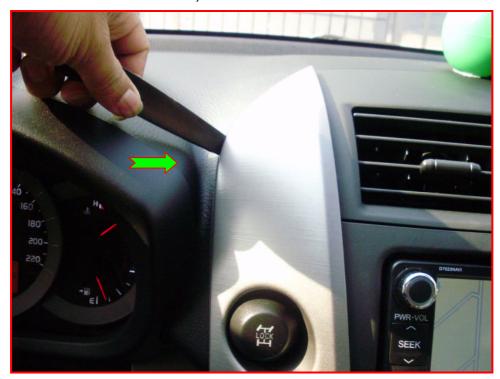

# **Installing Guide For E7047 Toyota RAV4**

1: Use plastic knife to loosen the right decorated bar

2: All corners are loosened, then take out the decorated bar