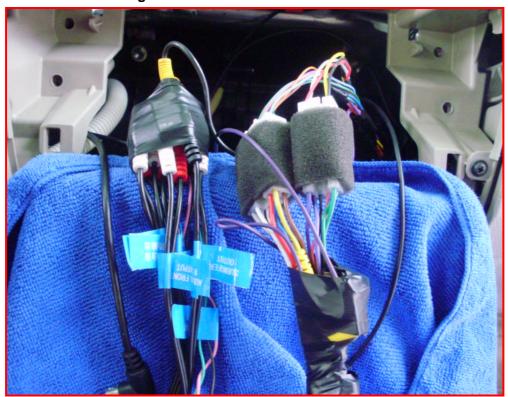

# **Installing Guide For E7047 Toyota RAV4**

1: Use plastic knife to loosen the right decorated bar



2: All corners are loosened, then take out the decorated bar



### 3: Remove the power connectors



## 4: Use plastic knife to loosen the left decorated bar



### 5: All corners are loosened, then take out the decorated bar



### 6: Remove the power connectors



## 7: Remove the screws of original main unit



### 8: Same as step 7



## 9: Pull the original main unit forward with your hand



### 10: Install the bracket



### 11: Same as step 10



### 12: Connect the original cables to FLYAUDIO's cables



#### 13: Install FLYAUDIO's main unit



#### 14: The effect after installation