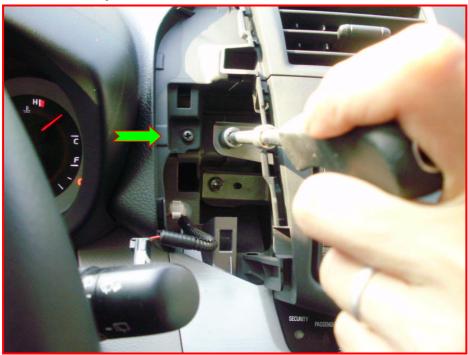

# **Installing Guide For E7047 Toyota RAV4**

1: Use plastic knife to loosen the right decorated bar



2: All corners are loosened, then take out the decorated bar



### 3: Remove the power connectors



## 4: Use plastic knife to loosen the left decorated bar



### 5: All corners are loosened, then take out the decorated bar



### 6: Remove the power connectors



## 7: Remove the screws of original main unit



### 8: Same as step 7



## 9: Pull the original main unit forward with your hand



### 10: Install the bracket



### 11: Same as step 10



### 12: Connect the original cables to FLYAUDIO's cables



#### 13: Install FLYAUDIO's main unit



#### 14: The effect after installation