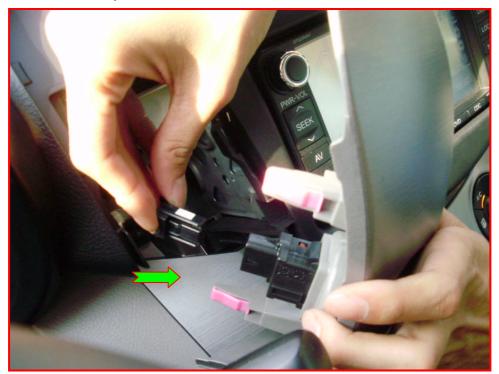

# **Installing Guide For E7047 Toyota RAV4**

1: Use plastic knife to loosen the right decorated bar



2: All corners are loosened, then take out the decorated bar



### 3: Remove the power connectors



## 4: Use plastic knife to loosen the left decorated bar



### 5: All corners are loosened, then take out the decorated bar



### 6: Remove the power connectors



## 7: Remove the screws of original main unit



### 8: Same as step 7



## 9: Pull the original main unit forward with your hand



### 10: Install the bracket



### 11: Same as step 10



### 12: Connect the original cables to FLYAUDIO's cables



#### 13: Install FLYAUDIO's main unit



#### 14: The effect after installation