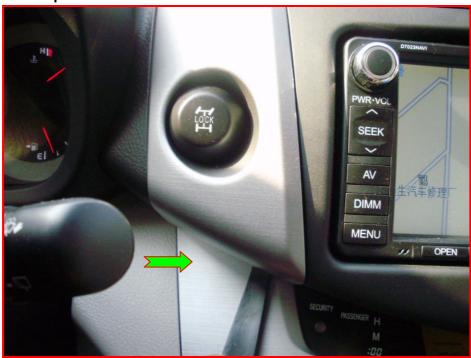

# **Installing Guide For E7047 Toyota RAV4**

1: Use plastic knife to loosen the right decorated bar



2: All corners are loosened, then take out the decorated bar



### 3: Remove the power connectors



## 4: Use plastic knife to loosen the left decorated bar



### 5: All corners are loosened, then take out the decorated bar



### 6: Remove the power connectors



## 7: Remove the screws of original main unit



### 8: Same as step 7



## 9: Pull the original main unit forward with your hand



### 10: Install the bracket



### 11: Same as step 10



### 12: Connect the original cables to FLYAUDIO's cables



#### 13: Install FLYAUDIO's main unit



#### 14: The effect after installation