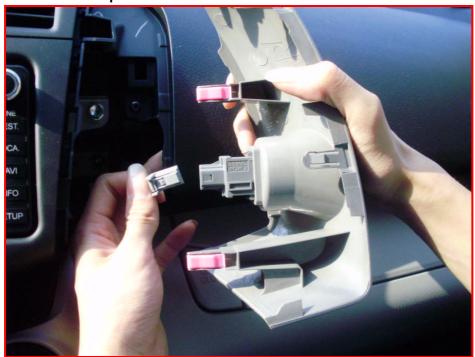

# **Installing Guide For E7047 Toyota RAV4**

1: Use plastic knife to loosen the right decorated bar



2: All corners are loosened, then take out the decorated bar



### 3: Remove the power connectors



## 4: Use plastic knife to loosen the left decorated bar



### 5: All corners are loosened, then take out the decorated bar



### 6: Remove the power connectors



## 7: Remove the screws of original main unit



### 8: Same as step 7



## 9: Pull the original main unit forward with your hand



### 10: Install the bracket



### 11: Same as step 10



### 12: Connect the original cables to FLYAUDIO's cables



#### 13: Install FLYAUDIO's main unit



#### 14: The effect after installation