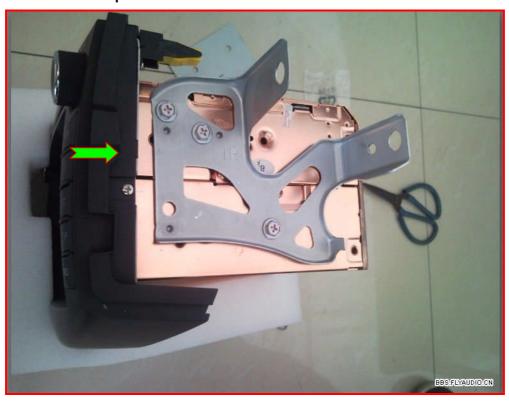

# **Installing Guide For E7047 Toyota RAV4**

1: Use plastic knife to loosen the right decorated bar



2: All corners are loosened, then take out the decorated bar



### 3: Remove the power connectors



## 4: Use plastic knife to loosen the left decorated bar



### 5: All corners are loosened, then take out the decorated bar



### 6: Remove the power connectors



## 7: Remove the screws of original main unit



### 8: Same as step 7



## 9: Pull the original main unit forward with your hand



### 10: Install the bracket



### 11: Same as step 10



### 12: Connect the original cables to FLYAUDIO's cables



#### 13: Install FLYAUDIO's main unit



#### 14: The effect after installation