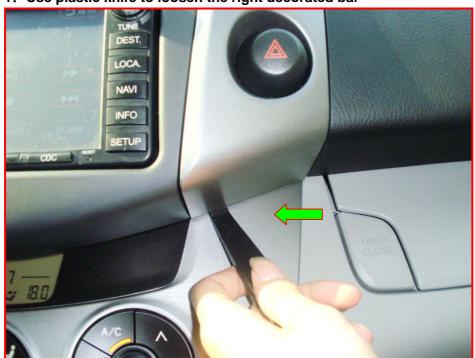

# **Installing Guide For E7047 Toyota RAV4**

1: Use plastic knife to loosen the right decorated bar

2: All corners are loosened, then take out the decorated bar