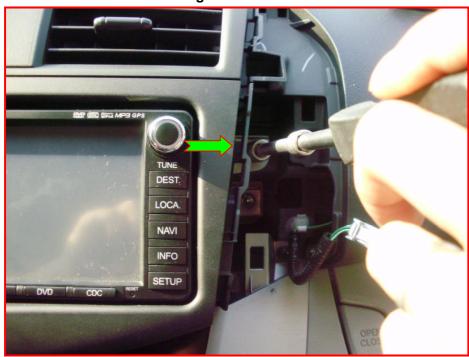

# **Installing Guide For E7047 Toyota RAV4**

1: Use plastic knife to loosen the right decorated bar



2: All corners are loosened, then take out the decorated bar



### 3: Remove the power connectors



## 4: Use plastic knife to loosen the left decorated bar



### 5: All corners are loosened, then take out the decorated bar



### 6: Remove the power connectors



## 7: Remove the screws of original main unit



### 8: Same as step 7



## 9: Pull the original main unit forward with your hand



### 10: Install the bracket



### 11: Same as step 10



### 12: Connect the original cables to FLYAUDIO's cables



#### 13: Install FLYAUDIO's main unit



#### 14: The effect after installation