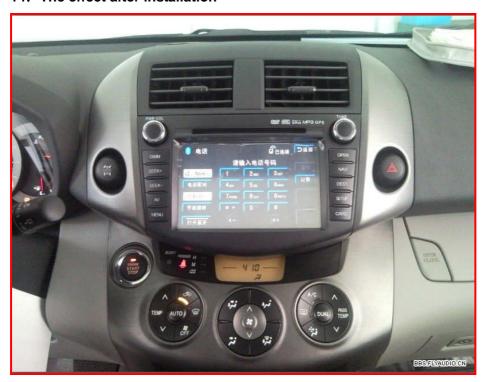

# **Installing Guide For E7047 Toyota RAV4**

1: Use plastic knife to loosen the right decorated bar



2: All corners are loosened, then take out the decorated bar



### 3: Remove the power connectors



## 4: Use plastic knife to loosen the left decorated bar



### 5: All corners are loosened, then take out the decorated bar



### 6: Remove the power connectors



## 7: Remove the screws of original main unit



### 8: Same as step 7



## 9: Pull the original main unit forward with your hand



### 10: Install the bracket



### 11: Same as step 10



### 12: Connect the original cables to FLYAUDIO's cables



#### 13: Install FLYAUDIO's main unit



#### 14: The effect after installation